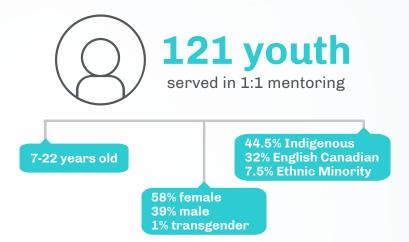

#### **Mentoring Matches**

average match length was

34months

106 youth currently waiting for a mentor

1 in 3 closed matches continued informally

Youth face many adversities and at higher rates than youth in other agency programs