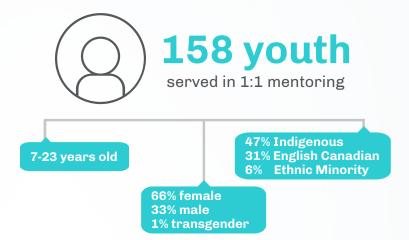

#### **Mentoring Matches**

average match length was

25 months

98

youth currently waiting for a mentor

1 in 4 closed matches continued informally

Youth face many adversities and at higher rates than youth in other agency programs