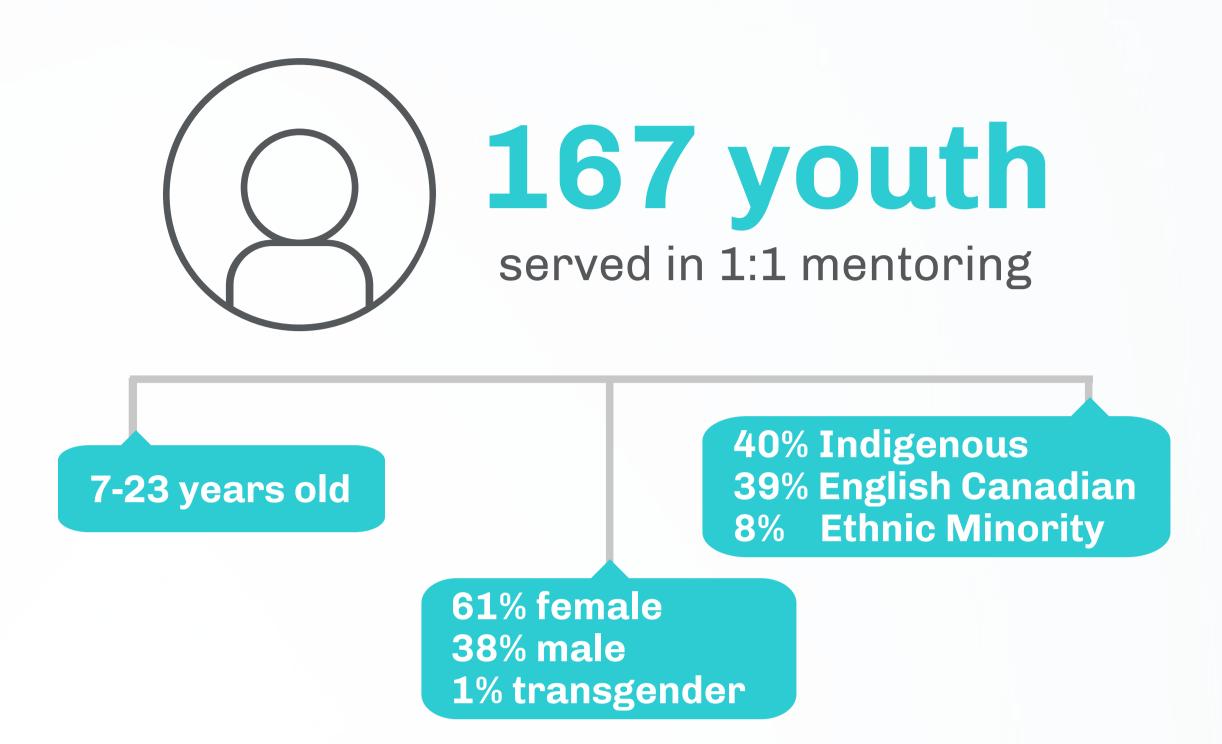

### YOUTH IN CARE

#### **Mentoring Matches**

average match length was

26 months

124 youth currently waiting for a mentor

1 in 4 closed matches continued informally

Youth face many adversities and at higher rates than youth in other agency programs